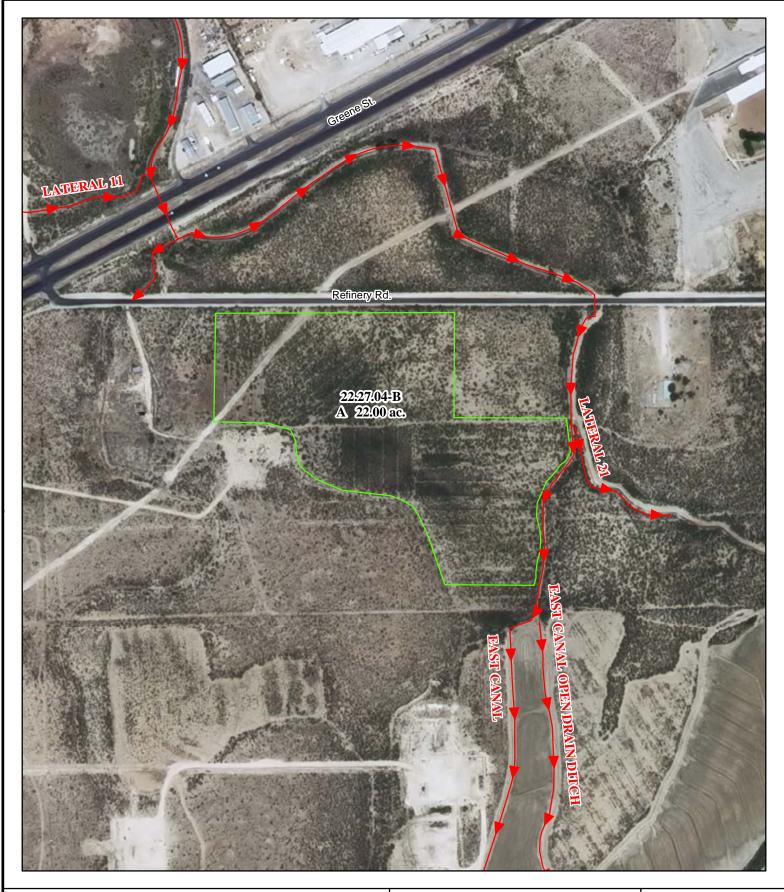

## f. Location and Amount of Irrigated Acreage:

Section 04, Township 22S, Range 27E, N.M.P.M.

Pt. NE<sup>1</sup>/<sub>4</sub> 22.00 acres

Total: 22.00 acres

As shown on the attached revised Hydrographic Survey Map for Subfile No. 22.27.04-B, and the CID Section Hydrographic Survey Map Sheet No. 27 (1999-2011), included in Part F of this Appendix, representing the Court record as of the date of the filing of this Decree.

### g. Amount of Water:

As set forth in Part B of this Appendix.

Point of Diversion Canals / Ditches

**Tract Boundaries** 

Surface Water Only

Supplemental Groundwater

Reservoir / Pond

No Right

2009 Digital Orthophotography

Grid Interval = 1000

Scale 1 " = 400,

1:4,800

100 200 300 400 500 10050 0

# **Pecos River Stream System Carlsbad Irrigation District**

Hydrographic Survey Township 22

D.D.

Frank Maxey, Naomi Pauline Wersell Maxey, David Lee Wersell, & Patsy Wersell Subfile 22.27.04-B 4/18/2011